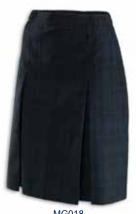

# **GIRLS UNIFORM - YEAR 9 - COMPULSORY GARMENTS**

WHITE SS BLOUSE Size 6-32 \$56.50

TARTAN SKIRT Size 6-32 \$85.00

KNITTED JERSEY
Size XXS-5XL
\$98.00

CARDIGAN Size XXS-3XL \$120.00

MG020 **SHORTS** Size 60-120cm \$60.00

<sup>\*</sup> If the Cardigan is chosen instead of Jersey the total will be \$414.00

<sup>\*</sup> Students in years 9-12 requiring a longer skirt for cultural reasons can seek permission from the Associate Principal to wear the senior skirt that is usually restricted to Year 13 students.