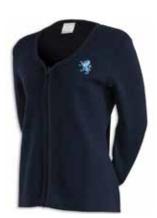

# **GIRLS UNIFORM - YEAR 9 - COMPULSORY GARMENTS**

WHITE SS BLOUSE Size 6-32 \$56.50

TARTAN SKIRT Size 6-32 \$85.00

KNITTED JERSEY
Size XXS-5XL
\$98.00

CARDIGAN Size XXS-3XL \$120.00

MG020 **SHORTS** Size 60-120cm \$60.00