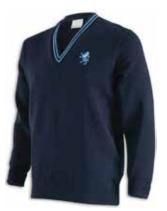

# **GIRLS UNIFORM - YEAR 9 - COMPULSORY GARMENTS**

WHITE SS BLOUSE Size 6-32 \$56.50

TARTAN SKIRT Size 6-32 \$85.00

KNITTED JERSEY
Size XXS-5XL
\$98.00

CARDIGAN Size XXS-3XL \$120.00

MG020 **SHORTS** Size 60-120cm \$60.00