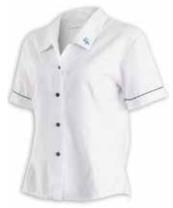

# **GIRLS UNIFORM - YEAR 9 - COMPULSORY GARMENTS**

WHITE SS BLOUSE Size 6-32 \$56.50

TARTAN SKIRT Size 6-32 \$85.00

KNITTED JERSEY
Size XXS-5XL
\$98.00

CARDIGAN Size XXS-3XL \$120.00

MG020 **SHORTS** Size 60-120cm \$60.00