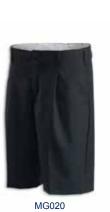

### **BOYS SCHOOL HOUSE UNIFORM – YEAR 9 – COMPULSORY GARMENTS**

GREY POLO Size SB-LB, XS-5XL \$34.50

SHORTS Size 64-120 \$60.00

KNITTED JERSEY Size XXS-5XL \$98.00

BELT Size XS-XXL \$25.00

**TROUSERS** Size 64-112 \$60.00

#### Please allow 30 minutes for uniform sizing and payment

| COMPULSORY GARMENTS                  | QTY    | PRICE PER ITEM | TOTAL PRICE |
|--------------------------------------|--------|----------------|-------------|
| Grey Polo Shirt*                     | 2      | \$34.50        | \$69.00     |
| Shorts*                              | 2      | \$60.00        | \$120.00    |
| Belt – plain black leather           | 1      | \$25.00        | \$25.00     |
| Jersey                               | 1      | \$98.00        | \$98.00     |
| PE Shirt                             | 1      | \$43.00        | \$43.00     |
| PE Shorts                            | 1      | \$33.00        | \$33.00     |
| Long Black socks (terms 2 & 3)       | 2      | \$13.00        | \$26.00     |
| Garters : worn with long black socks | 2      | \$4.00         | \$8.00      |
| Trousers                             | 1      | \$60.00        | \$60.00     |
| Long-sleeved White Shirt             | 1      | \$40.00        | \$40.00     |
| Dress socks                          | 2      | \$10.00        | \$20.00     |
|                                      | TOTAL: |                | \$542.00    |