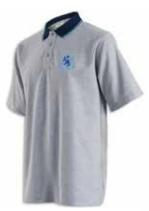

### **BOYS SCHOOL HOUSE UNIFORM – YEAR 9 – COMPULSORY GARMENTS**

GREY POLO Size SB-LB, XS-5XL \$34.50

SHORTS Size 64-120 \$60.00

KNITTED JERSEY Size XXS-5XL \$98.00

BELT Size XS-XXL \$25.00

**TROUSERS** Size 64-112 \$60.00

#### Please allow 30 minutes for uniform sizing and payment

| COMPULSORY GARMENTS                  | QTY    | PRICE PER ITEM | TOTAL PRICE |
|--------------------------------------|--------|----------------|-------------|
| Grey Polo Shirt*                     | 2      | \$34.50        | \$69.00     |
| Shorts*                              | 2      | \$60.00        | \$120.00    |
| Belt – plain black leather           | 1      | \$25.00        | \$25.00     |
| Jersey                               | 1      | \$98.00        | \$98.00     |
| PE Shirt                             | 1      | \$43.00        | \$43.00     |
| PE Shorts                            | 1      | \$33.00        | \$33.00     |
| Long Black socks (terms 2 & 3)       | 2      | \$13.00        | \$26.00     |
| Garters : worn with long black socks | 2      | \$4.00         | \$8.00      |
| Trousers                             | 1      | \$60.00        | \$60.00     |
| Long-sleeved White Shirt             | 1      | \$40.00        | \$40.00     |
| Dress socks                          | 2      | \$10.00        | \$20.00     |
|                                      | TOTAL: |                | \$542.00    |