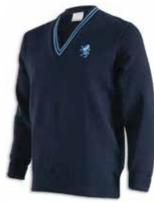

### **BOYS SCHOOL HOUSE UNIFORM – YEAR 9 – COMPULSORY GARMENTS**

GREY POLO Size SB-LB, XS-5XL \$34.50

SHORTS Size 64-120 \$60.00

KNITTED JERSEY Size XXS-5XL \$98.00

BELT Size XS-XXL \$25.00

**TROUSERS** Size 64-112 \$60.00

#### Please allow 30 minutes for uniform sizing and payment

| COMPULSORY GARMENTS                  | QTY    | PRICE PER ITEM | TOTAL PRICE |
|--------------------------------------|--------|----------------|-------------|
| Grey Polo Shirt*                     | 2      | \$34.50        | \$69.00     |
| Shorts*                              | 2      | \$60.00        | \$120.00    |
| Belt – plain black leather           | 1      | \$25.00        | \$25.00     |
| Jersey                               | 1      | \$98.00        | \$98.00     |
| PE Shirt                             | 1      | \$43.00        | \$43.00     |
| PE Shorts                            | 1      | \$33.00        | \$33.00     |
| Long Black socks (terms 2 & 3)       | 2      | \$13.00        | \$26.00     |
| Garters : worn with long black socks | 2      | \$4.00         | \$8.00      |
| Trousers                             | 1      | \$60.00        | \$60.00     |
| Long-sleeved White Shirt             | 1      | \$40.00        | \$40.00     |
| Dress socks                          | 2      | \$10.00        | \$20.00     |
|                                      | TOTAL: |                | \$542.00    |